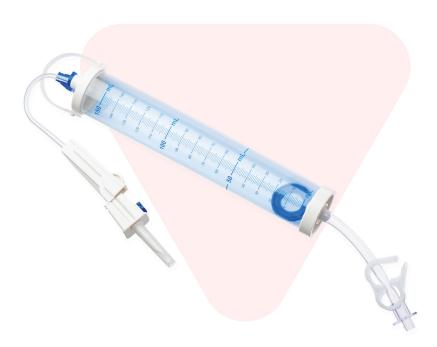

## **Burette Sets**

Our Burette Sets feature a 150mL capacity chamber for accurate dosing and a floating safety shut-off valve that automatically seals the chamber at the end of infusion, preventing air from entering the line.

A vented spike perforator ensures consistent flow of fluids from the IV bag, while a swabable needleless access site on the top of the Burette allows for safe and convenient medication addition.

The roller regulator provides precise control over the infusion rate.

- (>) 150mL chamber and shut off valve
- Vented perforator
- Peel pouch for easy opening
- (>) Latex free
- > IV040002 available with administration set

| Burette Sets |                                                  |        |              | STERILE    |
|--------------|--------------------------------------------------|--------|--------------|------------|
| RE-ORDER     | DESCRIPTION                                      | LENGTH | ACCESS       | CARTON QTY |
| IV040001     | Burette - 150mL In-line Port NAS Safety Shut off | 25cm   |              | 40         |
| IV040002     | Burette - 150mL 60 drops mL Infusion Line        | 230cm  | NeutralSite™ | 25         |